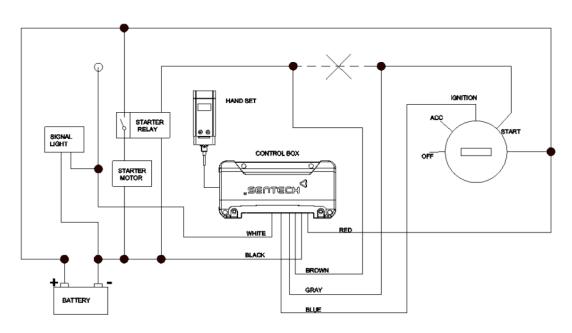

# General wiring diagram for EST (Engine Start Trigger) installation

| Function Description                                            | SENTECH ALX 300<br>Cables                                                                                                       | GULERYUZ<br>VEHICLE Cables                                                                                                                                                    | Con. Position on<br>Vehicle Side                                                                                                                                                                                                                                                           |
|-----------------------------------------------------------------|---------------------------------------------------------------------------------------------------------------------------------|-------------------------------------------------------------------------------------------------------------------------------------------------------------------------------|--------------------------------------------------------------------------------------------------------------------------------------------------------------------------------------------------------------------------------------------------------------------------------------------|
| Battery feed (KL-30): Continuous<br>Battery Supply nominal +24V | Red/Con.                                                                                                                        | ALK KL30(white)                                                                                                                                                               | Fuse Card-2, Fuse 4                                                                                                                                                                                                                                                                        |
| Ground (KL-31)                                                  | Black/Con.                                                                                                                      | GND (brown)                                                                                                                                                                   | Brown (Chassis)                                                                                                                                                                                                                                                                            |
| Ignition (KL-15)                                                | Blue/Con.                                                                                                                       | ALK KL15 (white)                                                                                                                                                              | Fuse Card-2, Fuse 5                                                                                                                                                                                                                                                                        |
| Start Relay In                                                  | Gray/Con.                                                                                                                       | ALK Marş Giriş<br>(white)                                                                                                                                                     | Rear Bord Comb.<br>Socket 8, Pin 16 or 17                                                                                                                                                                                                                                                  |
| Start Relay Out                                                 | Brown/Con.                                                                                                                      | ALK Marş<br>Çıkış(white)                                                                                                                                                      | Rear Board Comb<br>Socket 8, Pin 16 or 17                                                                                                                                                                                                                                                  |
| Override                                                        | GND: Black<br>SW: Orange                                                                                                        |                                                                                                                                                                               | Red Button                                                                                                                                                                                                                                                                                 |
|                                                                 | Battery feed (KL-30): Continuous Battery Supply nominal +24V  Ground (KL-31)  Ignition (KL-15)  Start Relay In  Start Relay Out | Battery feed (KL-30): Continuous Battery Supply nominal +24V  Ground (KL-31)  Ignition (KL-15)  Start Relay In  Brown/Con.  Start Relay Out  Brown/Con.  Override  GND: Black | Battery feed (KL-30): Continuous Battery Supply nominal +24V  Ground (KL-31)  Ignition (KL-15)  Start Relay In  Brown/Con.  Brown/Con.  Cables  Red/Con.  ALK KL30(white)  GND (brown)  ALK KL15 (white)  ALK Marş Giriş (white)  Brown/Con.  ALK Marş  Çıkış(white)  Override  GND: Black |

## **Modification of vehicle operation**

The start button must be pressed for the vehicle to start. The alcohol interlock completes the connection between the ignition and the starter relay, allowing the vehicle to start. In the absence of an alcohol interlock, the circuit must be physically shorted. Shorting the Start Relay In and Start Relay Out wires makes the physical connection.