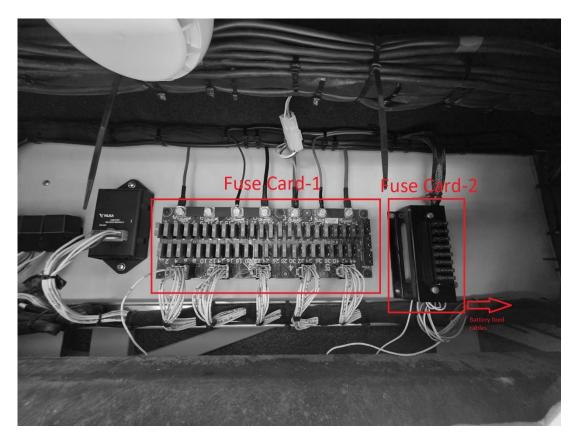

Control Unit protection fuses are Fuse 4 and Fuse 5 located on Fuse Card-2 shown in Figure 2.

The start relay out from the alcoholmeter is connected to pin 16 and 17 of the Combinational socket 8 of the rear panel, and the relay in is connected to pin 17 of the Combinational socket 8