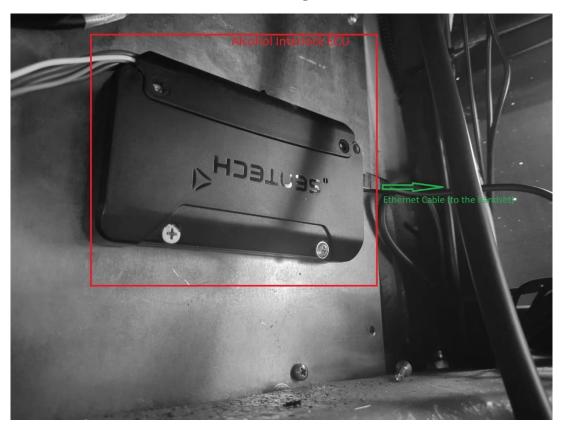

Mount the Control Unit as shown in figure 3. Then install the ethernet cable along the route shown in Figure 4 by taking the exit from the position in Figure 3.

Mount the Handset device to the previously prepared position as shown in Figure 5 and make the ethernet connection.

## Mounting position of alcohol interlock handset and the alcohol interlock control-unit

Position of the alcohol interlock control unit show in picture 3. The position of the handset should be on the left side of the driver's console as shown in picture 5.