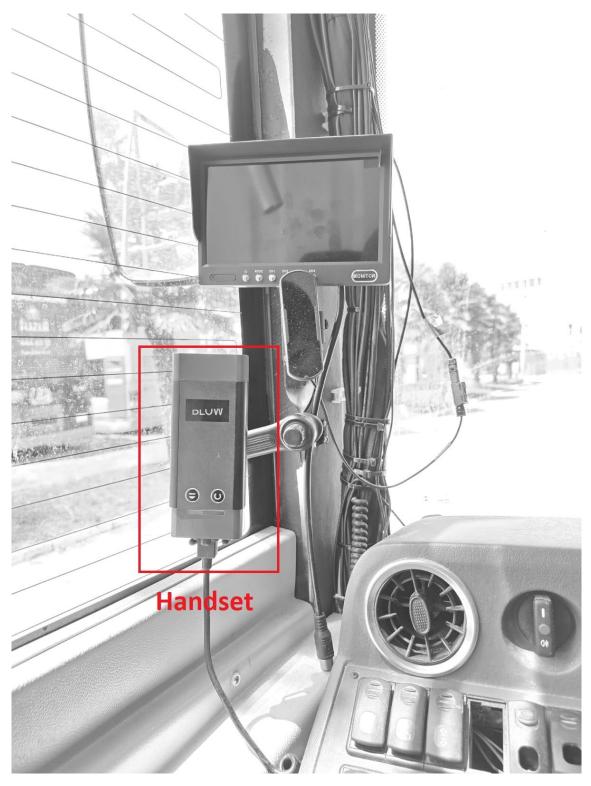

Mount the Control Unit as shown in figure 3. Then install the ethernet cable along the route shown in Figure 4 by taking the exit from the position in Figure 3.

Mount the Handset device to the previously prepared position as shown in Figure 5 and make the ethernet connection.

## Mounting position of alcohol interlock handset and the alcohol interlock control-unit

Position of the alcohol interlock control unit show in picture 3. The position of the handset should be on the left side of the driver's console as shown in picture 5.