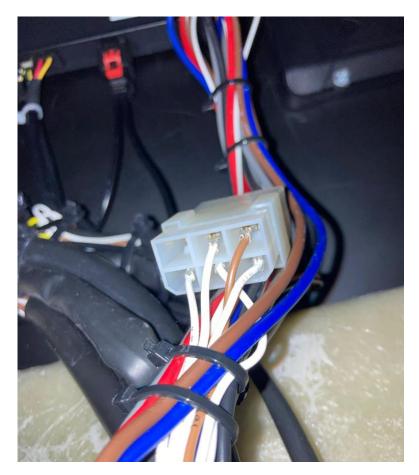

### **Assembly Instruction**

Unlock the two locks on the dashboard cover shown in Figure 1, which is located above the driver's seat.

Find The 63N025 numbered alcohol lock connector which is shown in Figure 6. Insert the cables into the connector numbered 63N025 according to the pin numbers indicated in Table 1. Once the connector is connected, the ECU will activate.