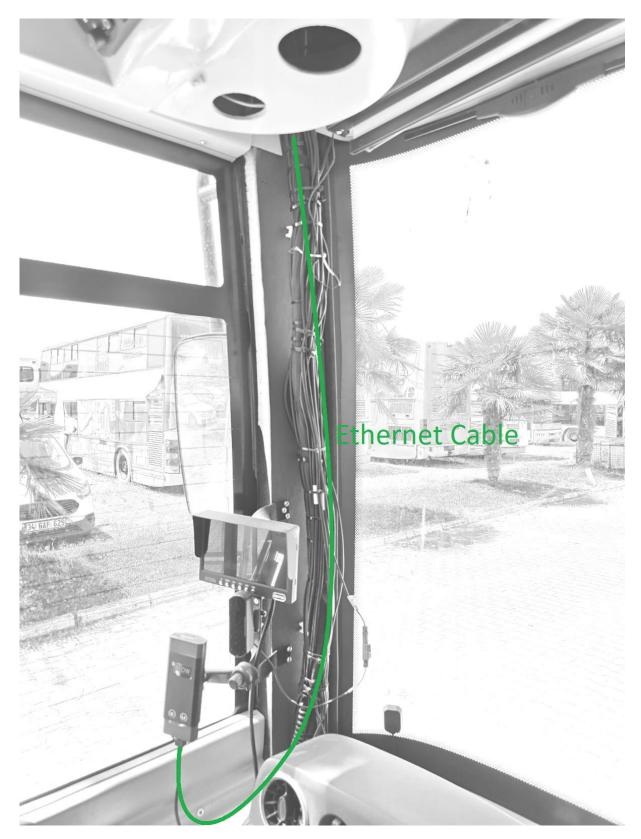

Mount the Control Unit as shown in figure 3. Then install the ethernet cable along the route shown in Figure 4 by taking the exit from the position in Figure 3.

Mount the Handset device to the previously prepared position as shown in Figure 5 and make the ethernet connection.