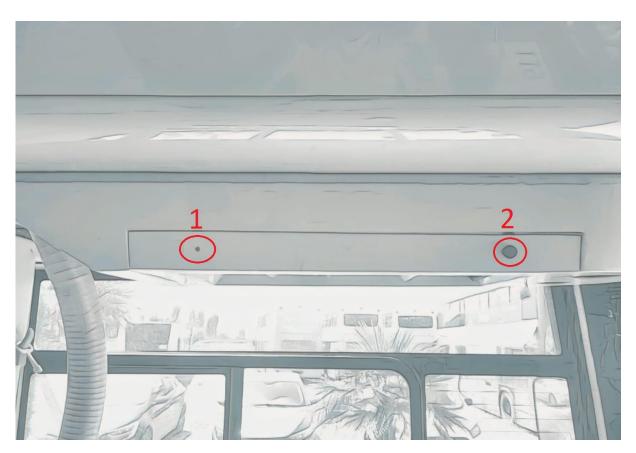

### **Assembly Instruction**

Unlock the two locks on the dashboard cover shown in Figure 1, which is located above the driver's seat.

Find The 63N025 numbered alcohol lock connector which is shown in Figure 6. Insert the cables into the connector numbered 63N025 according to the pin numbers indicated in Table 1. Once the connector is connected, the ECU will activate.